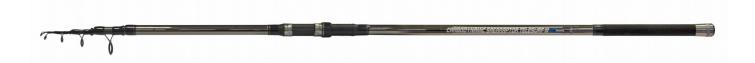

## CARBODYNAMIC SEARAPTOR TELESURF H

- IM7 Carbon telescopic surf rod series
- Double legs reinforced lined guides
- GPS graphite screw reel seat with alu hood
- Golden wrappings with black trimmings
- Rough handle with 11cm. shrink rubber tube on the butt
- Aluminium butt cap screwed inside the blank
- Reinforced butt joint
- Shiny grey cosmetic with golden artworks
- Supplied in an elegant black cloth bag with red edges

| ITEM N° | MODEL              | C.W.      | LENGTH | SECT. | TRANSPORTATION LENGTH | WEIGHT |
|---------|--------------------|-----------|--------|-------|-----------------------|--------|
| 3229420 | CARBOD.SEARAPTOR H | 140-230G. | 4,20M. | 5     | 137cm.                | 354G.  |
| 3229450 | CARBOD.SEARAPTOR H | 140-230G. | 4,50M. | 5     | 137cm.                | 373G.  |