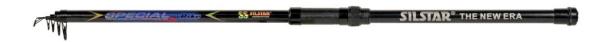

## SPECIAL PIKE

- Powerful rods suitable for medium-small pikes produced with high density fiberglass material
- Rough handle
- Graphite screw reel seat with metal hoods
- Screw plastic butt cap
- Robust tube ring guides
- Nice and modern cosmetic on the butt section
- The models 302 and 352 are produced with 20cm yellow color solid glass tip section

| ITEM N° | MODEL        | C.W.     | LENGTH | SECT. | TRANSPORATTION LENGTH | WEIGHT |
|---------|--------------|----------|--------|-------|-----------------------|--------|
| 3218350 | SPECIAL PIKE | 80-150G. | 3,50M. | 4     | 115cm.                | 305G.  |
| 3218302 | SPECIAL PIKE | 80-150G. | 3,00M. | 3     | 105cm.                | 265G.  |
| 3218352 | SPECIAL PIKE | 80-150G. | 3,50M. | 4     | 115cm.                | 306G.  |