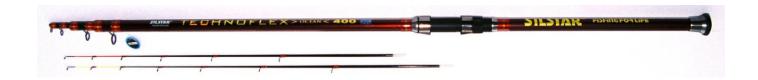

## CARBON TELESCOPIC

## TECHNOFLEX OCEAN

- High density and very slim telescopic boat and sea carbon rods
- Ideal for all kind of sea fishing
- Reinforced twin lined guides and 2 put-in tips with different action on the item 3310401
- Reinforced twin(3) and single(1) lined guides on the item 3310400
- Tip sections in multicolor solid glass
- Graphite screw reel seat with stainless steel hood
- Red colored rough handle grip
- Elegant and attractive metallic red cosmetic with golden artworks
- Aluminium screw butt with rubber cap
- Metal folding hook holder
- Black cloth bag with blue edges

| ITEM N° | MODEL            | C.W.        | LENGTH | SECT. | TRANSPORATTION LENGTH | WEIGHT |
|---------|------------------|-------------|--------|-------|-----------------------|--------|
| 3310400 | TECHNOFLEX OCEAN | Up to 100G. | 4,00M. | 5     | 122cm.                | 298G.  |
| 3310401 | TECHNOFLEX OCEAN | Up to 100G. | 4,00M. | 4+2   | 122cm.                | 310G.  |