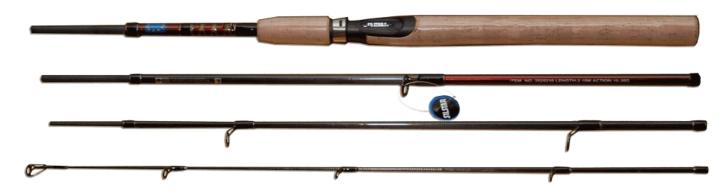

## TECHNOFLEX TRAVEL SPIN

- High modulus carbon 4 pieces rod series with different casting weights
- Ideal rods for travelling anglers
- Slim blanks ideal for all kinds of medium spinning
- Reinforced single lined guides
- Special ergonomic retractable screw reel seat with metal hood
- High quality cork handle
- Elegant gun smoked cosmetic with golden-red decorations
- Aluminum butt with rubber cap and folding hook holder
- Black cloth bag with blue edges
- Delivered in elegant grey colour stiff cordura tube

| ITEM N° | MODEL                  | C.W.    | LENGTH | SECT. | TRANSPORTATION LENGTH | WEIGHT |
|---------|------------------------|---------|--------|-------|-----------------------|--------|
| 3525210 | TECHNOFLEX TRAVEL SPIN | 10-30G. | 2,10M. | 4     | 60cm.                 | 149G.  |
| 3525240 | TECHNOFLEX TRAVEL SPIN | 20-50G. | 2,40M. | 4     | 68cm.                 | 168G.  |
| 3525270 | TECHNOFLEX TRAVEL SPIN | 20-50G. | 2,70M. | 4     | 75cm.                 | 195G.  |