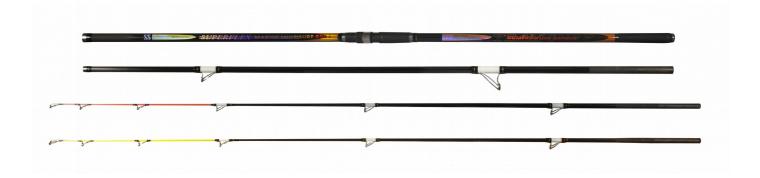

## SUPERFLEX MARINE MULTISURF

- High modulus carbon 3 pieces slim rods
- Suitable for surfing and beach casting
- High quality Low Rider guides
- Reinforced graphite screw reel seat with gun smoked alu hoods
- Reinforced alu joints
- Special ergonomic butt grip
- Elegant gun smoked cosmetic with multicolor artworks
- Two tip sections with different casting weight 150G. and 200G.
- Supplied in an elegant black bag with yellow edges

| ITEM N° | MODEL                 | C.W.      | LENGTH | SECT. | TRANSPORTATION LENGTH | WEIGHT |
|---------|-----------------------|-----------|--------|-------|-----------------------|--------|
| 3663390 | SUP. MARINE MULTISURF | 150-200G. | 3,90M. | 2+2   | 137cm.                | 525G.  |
| 3663420 | SUP. MARINE MULTISURF | 150-200G. | 4,20M. | 2+2   | 147cm.                | 577G.  |
| 3663450 | SUP. MARINE MULTISURF | 150-200G. | 4,50M. | 2+2   | 157cm.                | 637G.  |
| 3663500 | SUP. MARINE MULTISURF | 150-200G. | 5,00M. | 2+2   | 168cm.                | 730G.  |