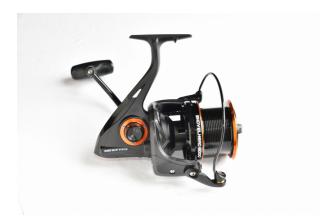

## CARP & SURF REEL

## SHOVELHEAD FD8000

- Long casting CARP & SURF fishing reel
- Alu shallow main spool with holes
- Alu spare spool with 9000 capacity
- Multi-disc front drag with micro adjustments system
- Worm-shaft system for a perfect line lay on the spool
- Computer balanced rotor
- Graphite reinforced body , body cover and rotor
- One way clutch anti-reverse system
- Complete treatment against sea water corrosion
- 12+1 ball bearings
- Alu CNC folding powerful handle right/left interchangeable with oversized knob
- Drop water bail arm and tick bail wire
- Black cosmetic with orange metallic decoration
- Weight in grams : 595

| ITEM N° | MODEL             | Ratio | Power    | LINE CAPACITY(mm./mtlb./yds.) |
|---------|-------------------|-------|----------|-------------------------------|
| 2471080 | SHOVELHEAD FD8000 | 4,6:1 | 13-15KG. | 0,40/83-22/90 0,40/325-22/390 |