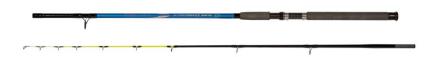

## X-PERFORMANCE BOAT MH

- Powerful composite rods for boat fishing
- Suitable for medium size predator and not predator fishes
- Butt section with double helix carbon line and reinforced joint
- Hollow tip section with spliced short solid glass multi guides yellow tip
- Strong and reinforced twin leg guides
- Grey colored EVA grip handle for easy cleaning
- Graphite screw reel seat with stainless steel hoods
- Nice shiny red cosmetic
- Plastic butt cap
- Supplied in hard PVC transportation bag

| ITEM N° | MODEL                 | c.w. | LENGTH | SECT. | TRANSPORATTION LENGTH | WEIGHT |
|---------|-----------------------|------|--------|-------|-----------------------|--------|
| 3501210 | X-PERFORMANCE BOAT MH | МН   | 2,10M. | 2     | 110cm.                | 220G.  |
| 3501240 | X-PERFORMANCE BOAT MH | МН   | 2,40M. | 2     | 125cm.                | 305G.  |
| 3501270 | X-PERFORMANCE BOAT MH | МН   | 2,70M. | 2     | 140cm.                | 330G.  |