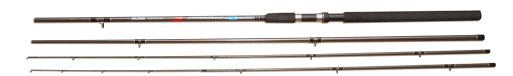

## X-PERFORMANCE PELLET

- 11' twin tips composite rod for leger and feeder applications
- Butt section with double helix carbon line and reinforced joints
- One hollow tip section and one Quiver tip section
- Lined twin leg guides
- EVA handle for easy cleaning
- Graphite screw reel seat with metal hoods
- Nice shiny silver-grey cosmetic
- Supplied in elegant black cloth bag

| ITEM N° | MODEL                | C.W.     | LENGTH | SECT. | TRANSPORATTION LENGTH | WEIGHT |
|---------|----------------------|----------|--------|-------|-----------------------|--------|
| 3561330 | X-PERFORMANCE PELLET | 4-6 LINE | 3,30M. | 3+1   | 115cm.                | 260G.  |