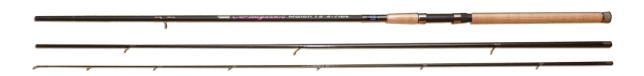

## CARBODYNAMIC MATCH H

- Super slim blank float carbon rod series
- Ideal for all forms of genera float fishery use
- Twin long leg guides on butt and single lined guides on 2<sup>nd</sup> section and tip section
- Reinforced put-over joints
- High quality cork handle grips
- Graphite screw reel seat with metal hoods
- Metal folding hook holder
- Special metal and cork butt cap
- Black cloth bag with red edges

| ITEM N° | MODEL                | C.W.  | LENGTH | SECT. | TRANSPORATTION LENGTH | WEIGHT |
|---------|----------------------|-------|--------|-------|-----------------------|--------|
| 3598390 | CARBODYNAMIC MATCH H | 4-7LB | 3,90M. | 3     | 135cm.                | 292G.  |
| 3598420 | CARBODYNAMIC MATCH H | 4-7LB | 4,20M. | 3     | 145cm.                | 329G.  |