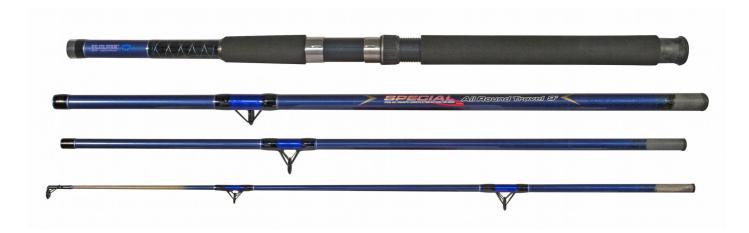

## FIBERGLASS DETACHABLE

## SPECIAL ALL-ROUND TRAVEI 9'

- Fishing rod for touring sea fishermen
- It can be used for casting from the shore and even jigging from a boat
- It will confortably handle up to 100G. for casting and up to 200G. for jigging
- 4 double leg lined guodes with top guide
- 20cm. tip section in unpainted full glass
- EVA handle with rubber butt cap
- Elegant gloss blue cosmetic with silver artwors

| ITEM N° | MODEL            | C.W.      | LENGTH | SECT. | TRANSPORTATION LENGTH | WEIGHT |
|---------|------------------|-----------|--------|-------|-----------------------|--------|
| 3504270 | ALL-ROUND TRAVEL | 100-200G. | 2,70M. | 4     | 75cm.                 | 414G.  |