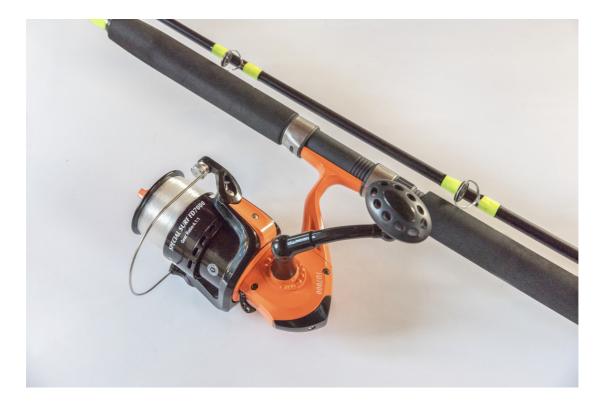

## COMBO STRENGTH BOAT

- 2 sections fiberglass powered boat rod
- Reinforced double legs lined guides with green trimmings
- Graphite screw reel seat with metal hoods
- EVA handle grips with rubber butt cap
- Nice matt black cosmetic with silver artworks
- FD orange/black reel with line # 7000 or LS3000 trolling reel
- 1 ball bearing reel

| ITEM N° | MODEL                    | C.W.     | LENGTH   | SECT | TRANSPORTATION<br>LENGTH | WEIGHT    |
|---------|--------------------------|----------|----------|------|--------------------------|-----------|
| 3996000 | COMBO 7' + FD7000 REEL   | 200G.    | 20-30lb. | 2    | 110cm.                   | 355+540G. |
| 3996001 | COMBO 7' + trolling REEL | 100-200G | 20-30lb. | 2    | 110cm.                   | 355+410G. |